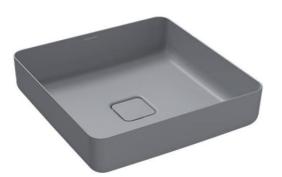

| Brand :                         | KALDEWEI, Germany                                             |
|---------------------------------|---------------------------------------------------------------|
| Name :<br>Item Code :           | Miena 3184 Washbowl<br>9095 0600 3727                         |
| Designer :                      | Anke Solomon                                                  |
| Color / Finish:<br>Dimensions : | Oyster Grey Matt<br>Overall (LxWxH in cm)<br>40 x 40 x 11.9cm |
|                                 |                                                               |

## Product info:

- With easy clean finish
- Enameled on both sides
- Kaldewei Steel Enamel