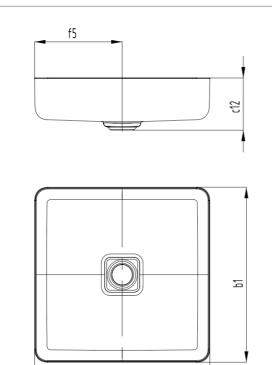

## Add-on:

• 1 x 9059 0000 0727 free-flow waste

| Model No.                                           |     | 3184 |
|-----------------------------------------------------|-----|------|
| External length                                     | a1  | 400  |
| Internal length                                     | a5  | 392  |
| External width                                      | b1  | 400  |
| Internal width                                      | b5  | 392  |
| Distance basin surface to bottom edge of waste hole | c12 | 119  |
| Distance outer edge to centre of waste hole         | f5  | 200  |
| Weight of the enamelled washbasin in kg             |     | 8,92 |